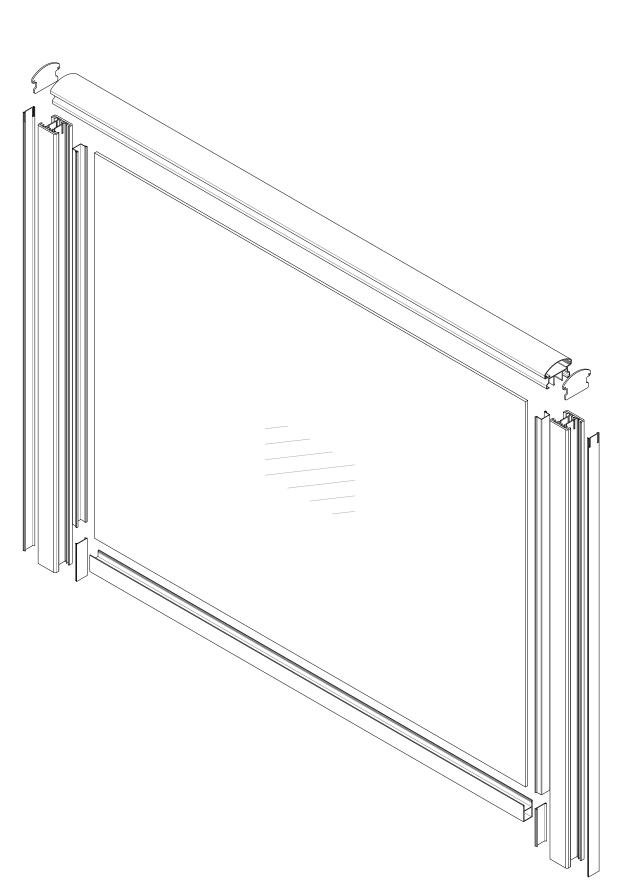

# ELEGIRA Profile Identification

DIE No.ST-S6060 | ELEGRA STANCHION

DIE No.BL-S20 | ELEGRA BALUSTER

DIE No.HR-C2725 | ELEGRA HORIZONTAL RAIL

DIE No.ST-C60 | ELEGRA | SIDE CLIF

DIE No.BL-C20 | ELEGRA COVER

DIE No.ST-C60G | ELEGRA | GLASS CLIP