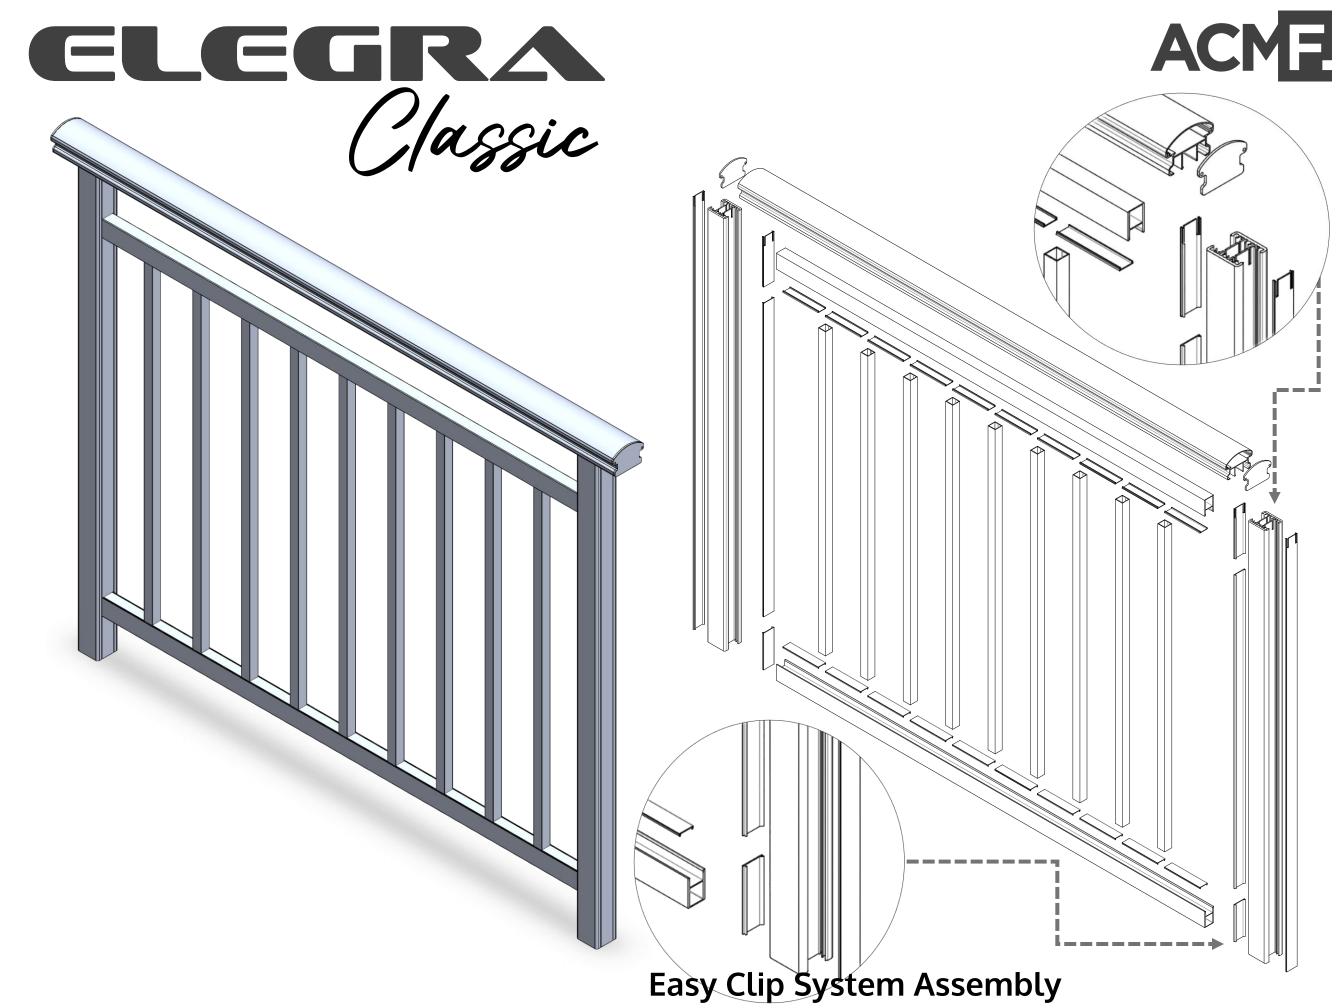

### **ELEGRA Balustrade System**

 Compliance & Safety: Fully designed in accordance with the New Zealand Building Code, ensuring safety and durability for C3 occupancy applications.

 Wide Range of Applications: Ideal for use on stairs, landings, external balconies, and roof edges, making it versatile for both residential and commercial projects.

• Extended Span: The system's ability to span over 2 meters reduces the number of posts required, providing a cost-effective installation and enhancing the aesthetic appeal with fewer visual obstructions.

• Enhanced Views: With minimized posts, ELEGRA offers uninterrupted sightlines, perfect for spaces where maintaining views is essential.

• **Durable & Stylish:** Designed with sleek, modern lines and constructed from high-quality materials, ensuring long-lasting performance even in high-traffic areas.

 Versatile & Customizable: ELEGRA's design integrates seamlessly into various architectural styles, delivering both functionality and sophistication.