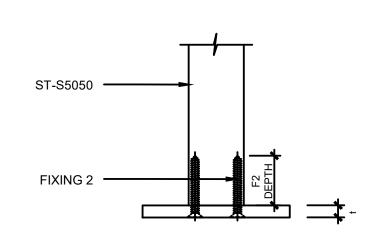

: With minimized posts, ELEGRA offers uninterrupted sightlines, perfect for spaces where maintaining views is essential.



• **Durable & Stylish:** Designed with sleek, modern lines and constructed from high-quality materials, ensuring long-lasting performance even in high-traffic areas.



 Versatile & Customizable: ELEGRA's design integrates seamlessly into various architectural styles, delivering both functionality and sophistication.

# ELEGIRA Profile Identification















DIE No.ST-S6060 | ELEGRA STANCHION

DIE No.BL-S20 | ELEGRA BALUSTER

DIE No.HR-C2725 | ELEGRA HORIZONTAL RAIL





DIE No.ST-C60 | ELEGRA | SIDE CLIF

DIE No.BL-C20 | ELEGRA COVER

DIE No.ST-C60G | ELEGRA | GLASS CLIP

























































## ELEGIRA Fixing Details









PLAN

**SECTION 2** 

### **SIDE FIX**





FRONT

SECTION OVER CONCRETE

SECTION OVER TIMBER

### ELEGIRA Tested for Strength

ACME

All of our balustrades undergo rigorous strength testing conducted by certified engineers to ensure they meet the highest safety and durability standards. Each design is carefully assessed for structural integrity and performance, ensuring that they can withstand the required loads and stresses over time. By working closely with expert engineers, we provide products that are both aesthetically pleasing and structurally sound.