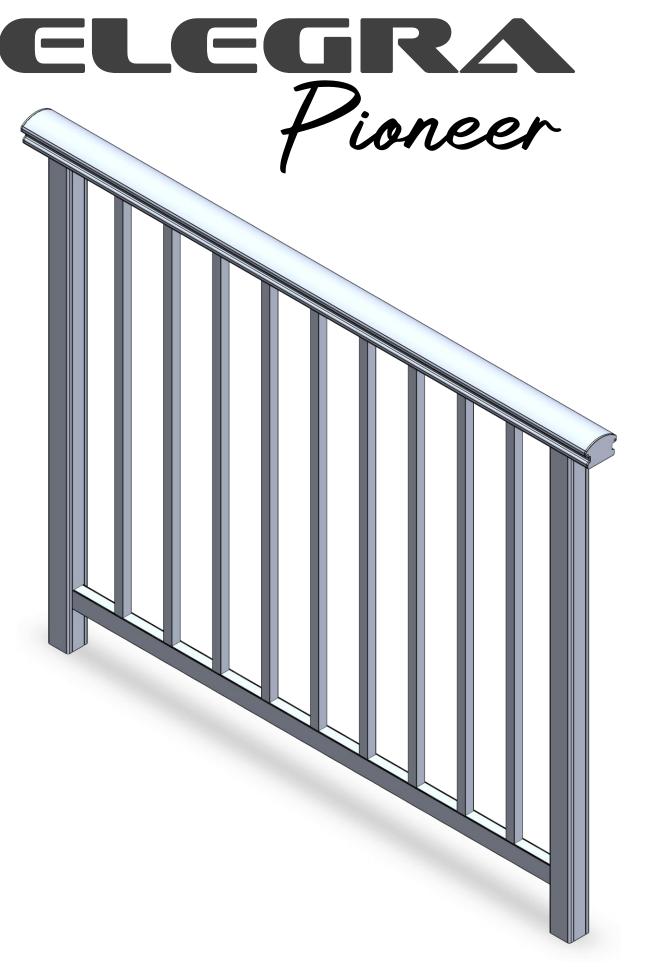

### **ELEGRA Balustrade System**

 Compliance & Safety: Fully designed in accordance with the New Zealand Building Code, ensuring safety and durability for C3 occupancy applications.

 Wide Range of Applications: Ideal for use on stairs, landings, external balconies, and roof edges, making it versatile for both residential and commercial projects.

• Extended Span: The system's ability to span over 2 meters reduces the number of posts required, providing a cost-effective installation and enhancing the aesthetic appeal with fewer visual obstructions.

• Enhanced Views: With minimized posts, ELEGRA offers uninterrupted sightlines, perfect for spaces where maintaining views is essential.

• **Durable & Stylish:** Designed with sleek, modern lines and constructed from high-quality materials, ensuring long-lasting performance even in high-traffic areas.

 Versatile & Customizable: ELEGRA's design integrates seamlessly into various architectural styles, delivering both functionality and sophistication.