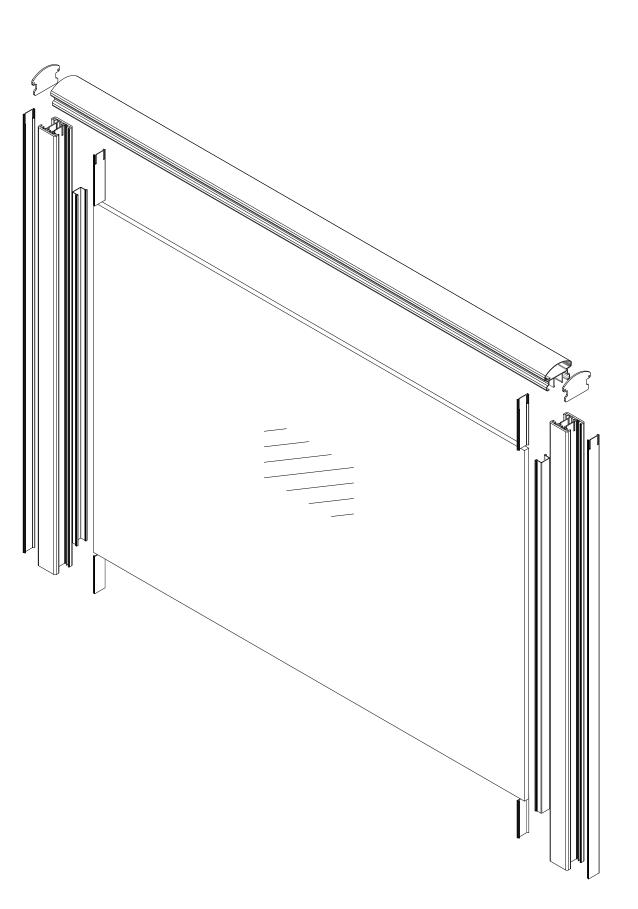

# ELEGIRA Profile Identification

DIE No.ST-S6060 | ELEGRA STANCHION

DIE No.BL-S20 | ELEGRA BALUSTER

DIE No.HR-C2725 | ELEGRA HORIZONTAL RAIL

DIE No.ST-C60 | ELEGRA | SIDE CLIF

DIE No.BL-C20 | ELEGRA COVER

DIE No.ST-C60G | ELEGRA | GLASS CLIP