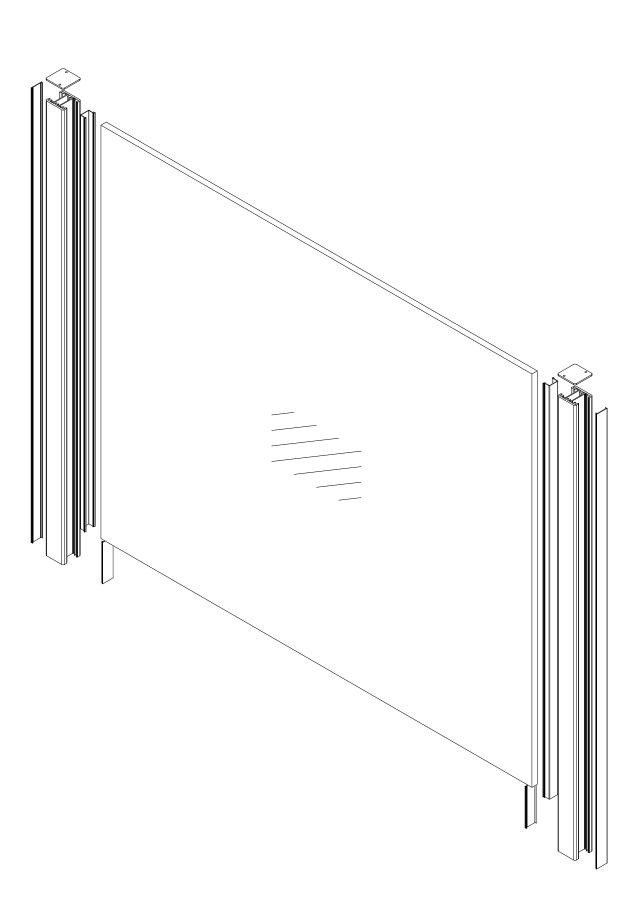

# ELEGIRA Profile Identification

DIE No.ST-S6060 | ELEGRA STANCHION

DIE No.BL-S20 | ELEGRA BALUSTER

DIE No.HR-C2725 | ELEGRA HORIZONTAL RAIL

DIE No.ST-C60 | ELEGRA | SIDE CLIF

DIE No.BL-C20 | ELEGRA COVER

DIE No.ST-C60G | ELEGRA | GLASS CLIP