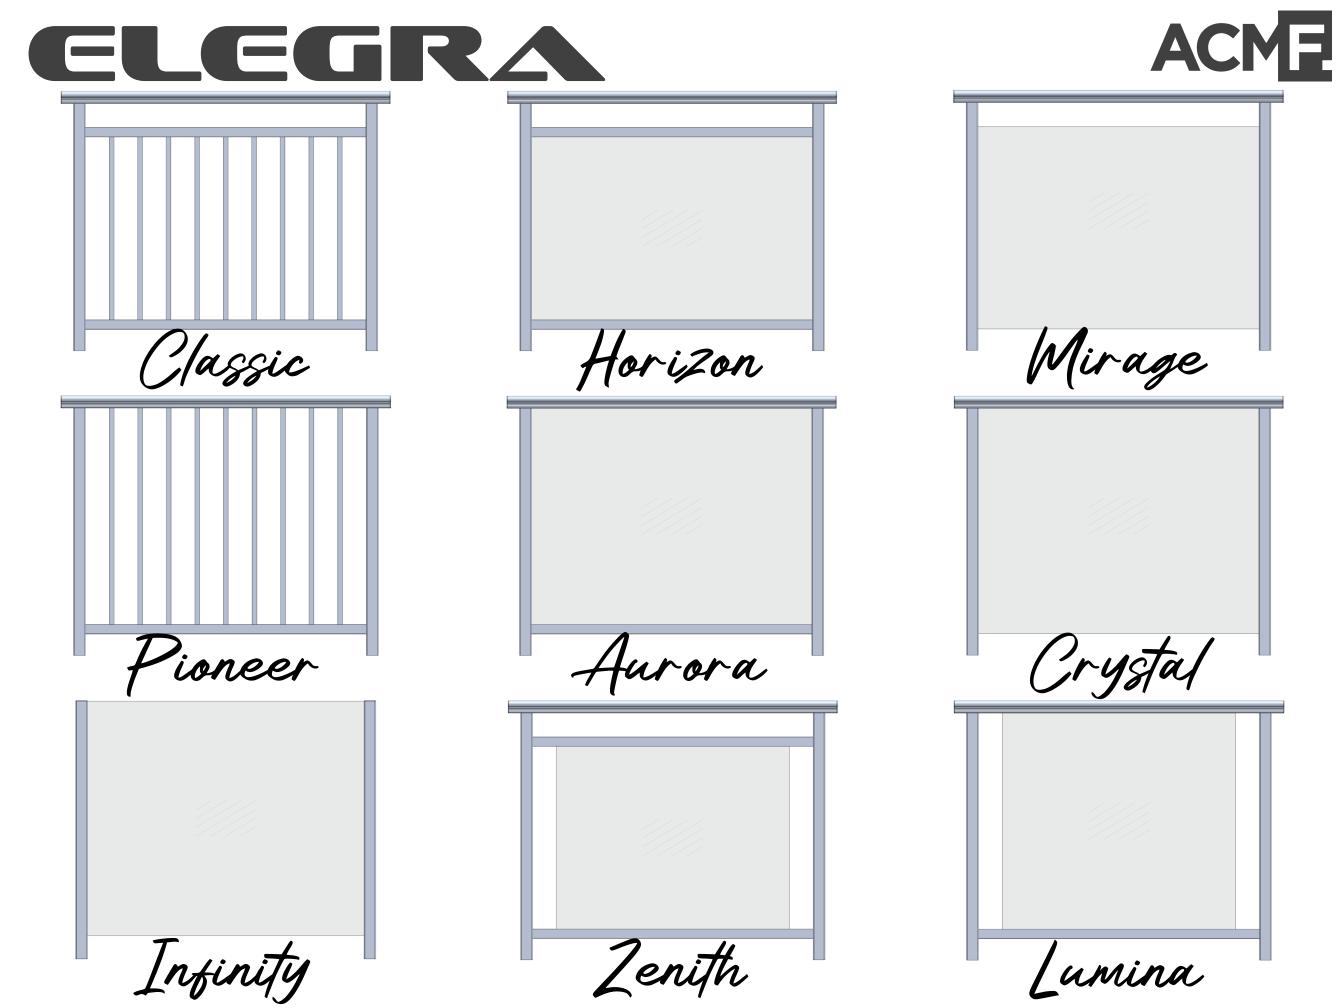

 Versatile & Customizable: ELEGRA's design integrates seamlessly into various architectural styles, delivering both functionality and sophistication.