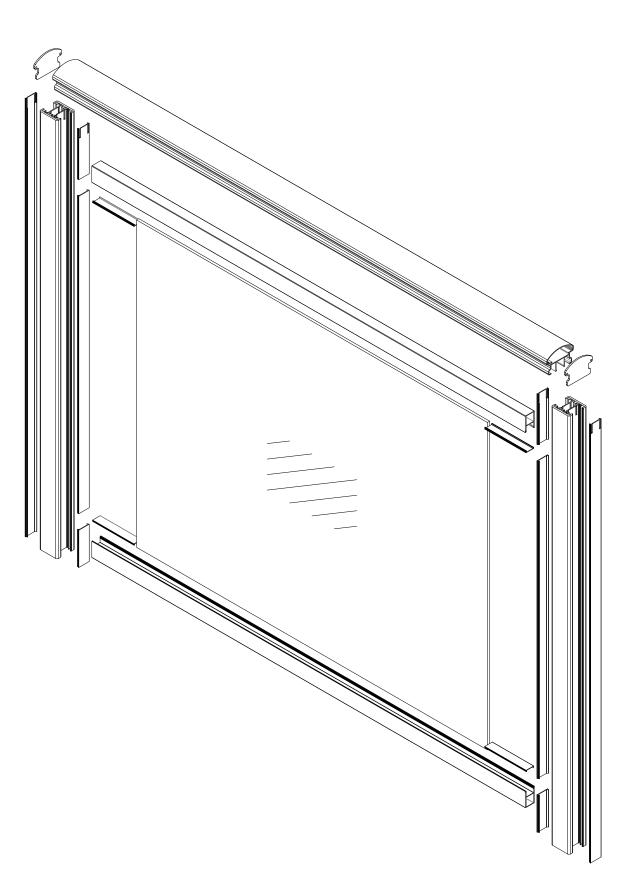

# ELEGIRA Profile Identification

DIE No.ST-S6060 | ELEGRA STANCHION

DIE No.BL-S20 | ELEGRA BALUSTER

DIE No.HR-C2725 | ELEGRA HORIZONTAL RAIL

DIE No.ST-C60 | ELEGRA | SIDE CLIF

DIE No.BL-C20 | ELEGRA COVER

DIE No.ST-C60G | ELEGRA | GLASS CLIP