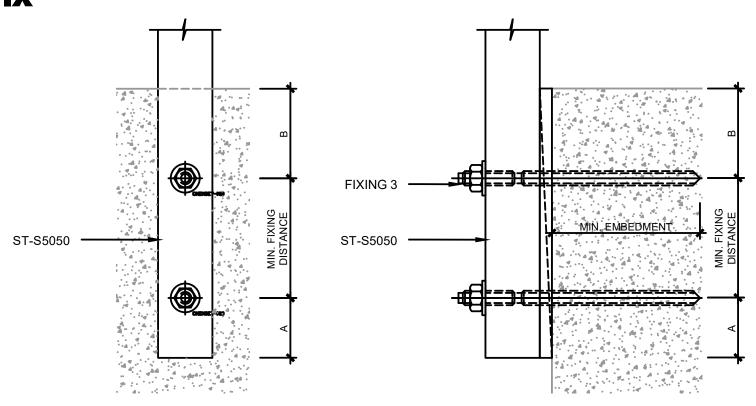

terrupted sightlines, perfect for spaces where maintaining views is essential.



• **Durable & Stylish:** Designed with sleek, modern lines and constructed from high-quality materials, ensuring long-lasting performance even in high-traffic areas.



 Versatile & Customizable: ELEGRA's design integrates seamlessly into various architectural styles, delivering both functionality and sophistication.

# ELEGIRA Profile Identification















DIE No.ST-S6060 | ELEGRA STANCHION

DIE No.BL-S20 | ELEGRA BALUSTER

DIE No.HR-C2725 | ELEGRA HORIZONTAL RAIL





DIE No.ST-C60 | ELEGRA | SIDE CLIF

DIE No.BL-C20 | ELEGRA COVER

DIE No.ST-C60G | ELEGRA | GLASS CLIP

























































## ELEGIRA Fixing Details









PLAN

**SECTION 2** 

### **SIDE FIX**





FRONT

SECTION OVER CONCRETE

SECTION OVER TIMBER

### ELEGIRA Tested for Strength

ACME

All of our balustrades undergo rigorous strength testing conducted by certified engineers to ensure they meet the highest safety and durability standards. Each design is carefully assessed for structural integrity and performance, ensuring that they can withstand the required loads and stresses over time. By working closely with expert engineers, we provide products that are both aesthetically pleasing and structurally sound.