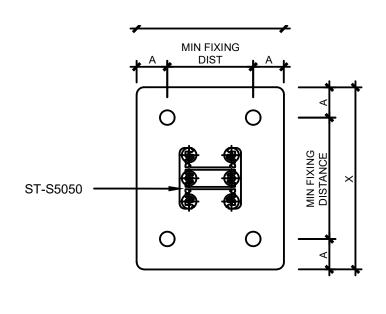

ws: With minimized posts, ELEGRA offers uninterrupted sightlines, perfect for spaces where maintaining views is essential.



• **Durable & Stylish:** Designed with sleek, modern lines and constructed from high-quality materials, ensuring long-lasting performance even in high-traffic areas.



 Versatile & Customizable: ELEGRA's design integrates seamlessly into various architectural styles, delivering both functionality and sophistication.

# ELEGIRA Profile Identification















DIE No.ST-S6060 | ELEGRA STANCHION

DIE No.BL-S20 | ELEGRA BALUSTER

DIE No.HR-C2725 | ELEGRA HORIZONTAL RAIL





DIE No.ST-C60 | ELEGRA | SIDE CLIF

DIE No.BL-C20 | ELEGRA COVER

DIE No.ST-C60G | ELEGRA | GLASS CLIP

























































## ELEGIRA Fixing Details









PLAN

**SECTION 2** 

### **SIDE FIX**





FRONT

SECTION OVER CONCRETE

SECTION OVER TIMBER

### ELEGIRA Tested for Strength

ACME

All of our balustrades undergo rigorous strength testing conducted by certified engineers to ensure they meet the highest safety and durability standards. Each design is carefully assessed for structural integrity and performance, ensuring that they can withstand the required loads and stresses over time. By working closely with expert engineers, we provide products that are both aesthetically pleasing and structurally sound.