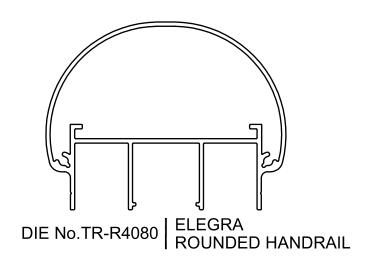

# ELEGIRA Profile Identification

DIE No.ST-S6060 | ELEGRA STANCHION

DIE No.BL-S20 | ELEGRA BALUSTER

DIE No.HR-C2725 | ELEGRA HORIZONTAL RAIL

DIE No.ST-C60 | ELEGRA | SIDE CLIF

DIE No.BL-C20 | ELEGRA COVER

DIE No.ST-C60G | ELEGRA | GLASS CLIP