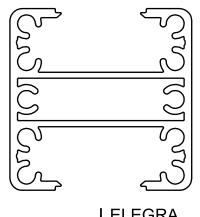

# ELEGIRA Profile Identification

DIE No.ST-S6060 | ELEGRA STANCHION

DIE No.BL-S20 | ELEGRA BALUSTER

DIE No.HR-C2725 | ELEGRA HORIZONTAL RAIL

DIE No.ST-C60 | ELEGRA | SIDE CLIF

DIE No.BL-C20 | ELEGRA COVER

DIE No.ST-C60G | ELEGRA | GLASS CLIP