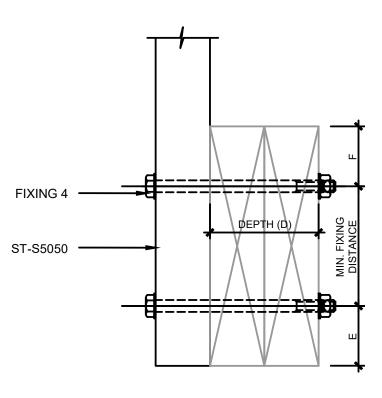

rrupted sightlines, perfect for spaces where maintaining views is essential.



• **Durable & Stylish:** Designed with sleek, modern lines and constructed from high-quality materials, ensuring long-lasting performance even in high-traffic areas.



 Versatile & Customizable: ELEGRA's design integrates seamlessly into various architectural styles, delivering both functionality and sophistication.

# ELEGIRA Profile Identification















DIE No.ST-S6060 | ELEGRA STANCHION

DIE No.BL-S20 | ELEGRA BALUSTER

DIE No.HR-C2725 | ELEGRA HORIZONTAL RAIL





DIE No.ST-C60 | ELEGRA | SIDE CLIF

DIE No.BL-C20 | ELEGRA COVER

DIE No.ST-C60G | ELEGRA | GLASS CLIP

























































## ELEGIRA Fixing Details









PLAN

**SECTION 2** 

### **SIDE FIX**





FRONT

SECTION OVER CONCRETE

SECTION OVER TIMBER

### ELEGIRA Tested for Strength

ACME

All of our balustrades undergo rigorous strength testing conducted by certified engineers to ensure they meet the highest safety and durability standards. Each design is carefully assessed for structural integrity and performance, ensuring that they can withstand the required loads and stresses over time. By working closely with expert engineers, we provide products that are both aesthetically pleasing and structurally sound.