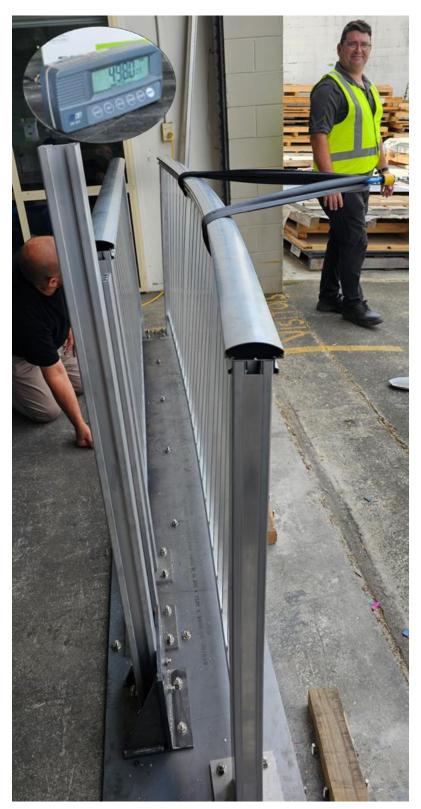

### ELEGIRA Tested for Strength

ACME

All of our balustrades undergo rigorous strength testing conducted by certified engineers to ensure they meet the highest safety and durability standards. Each design is carefully assessed for structural integrity and performance, ensuring that they can withstand the required loads and stresses over time. By working closely with expert engineers, we provide products that are both aesthetically pleasing and structurally sound.