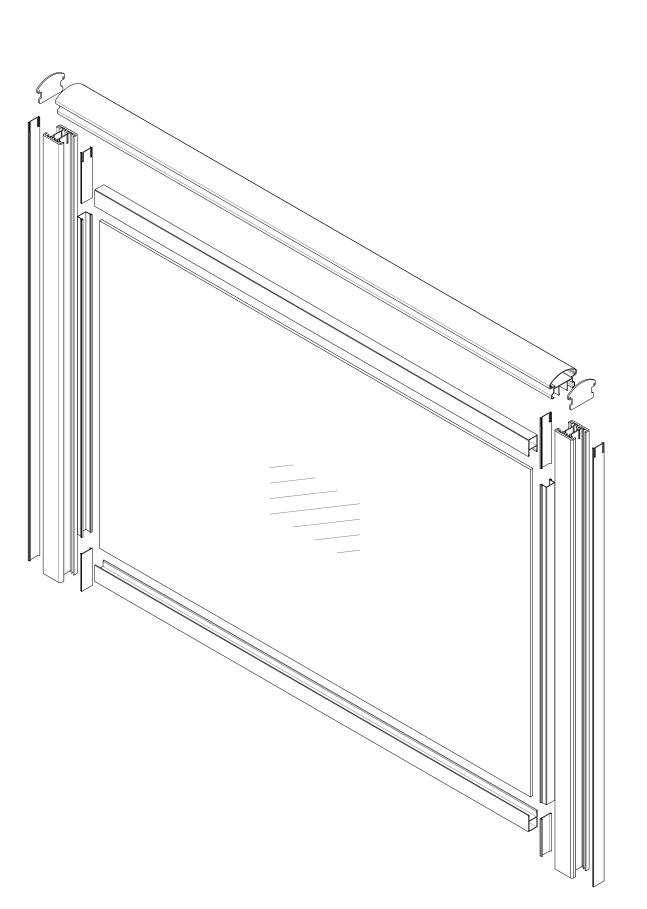

# ELEGIRA Profile Identification

DIE No.ST-S6060 | ELEGRA STANCHION

DIE No.BL-S20 | ELEGRA BALUSTER

DIE No.HR-C2725 | ELEGRA HORIZONTAL RAIL

DIE No.ST-C60 | ELEGRA | SIDE CLIF

DIE No.BL-C20 | ELEGRA COVER

DIE No.ST-C60G | ELEGRA | GLASS CLIP