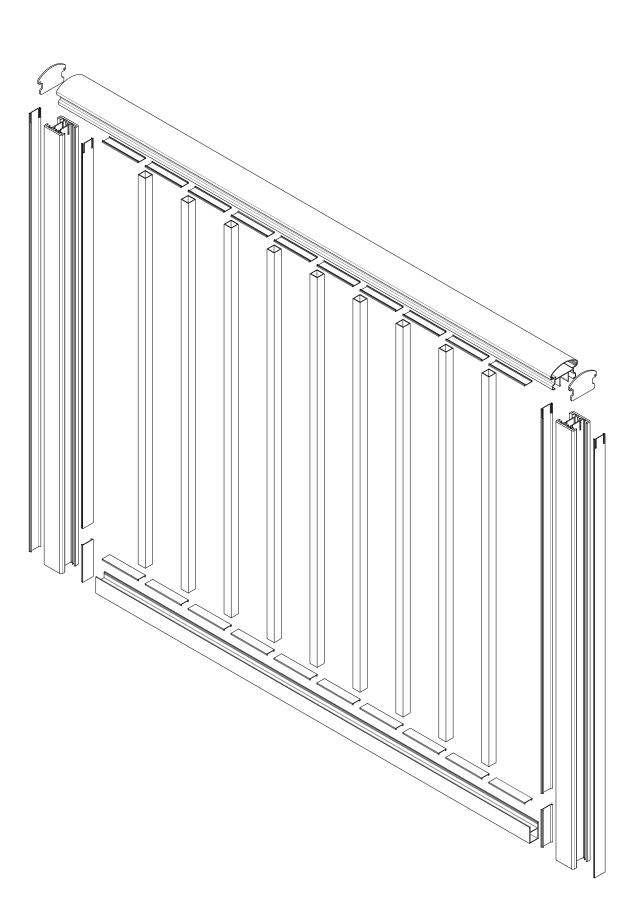

# ELEGIRA Profile Identification

DIE No.ST-S6060 | ELEGRA STANCHION

DIE No.BL-S20 | ELEGRA BALUSTER

DIE No.HR-C2725 | ELEGRA HORIZONTAL RAIL

DIE No.ST-C60 | ELEGRA | SIDE CLIF

DIE No.BL-C20 | ELEGRA COVER

DIE No.ST-C60G | ELEGRA | GLASS CLIP