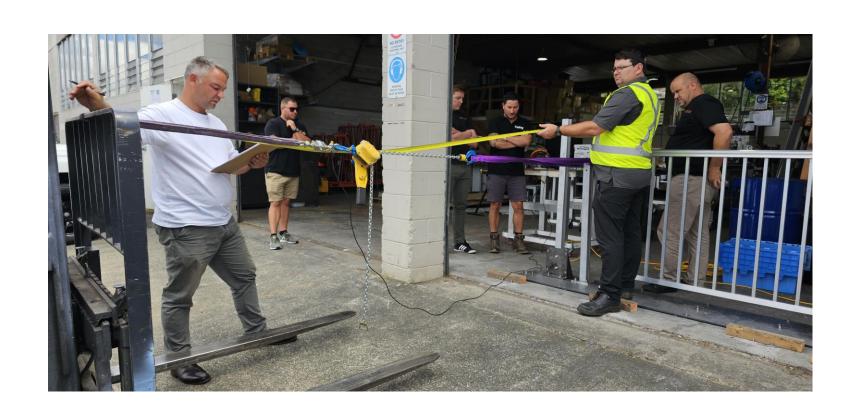

### ELEGIRA Tested for Strength

ACME

All of our balustrades undergo rigorous strength testing conducted by certified engineers to ensure they meet the highest safety and durability standards. Each design is carefully assessed for structural integrity and performance, ensuring that they can withstand the required loads and stresses over time. By working closely with expert engineers, we provide products that are both aesthetically pleasing and structurally sound.