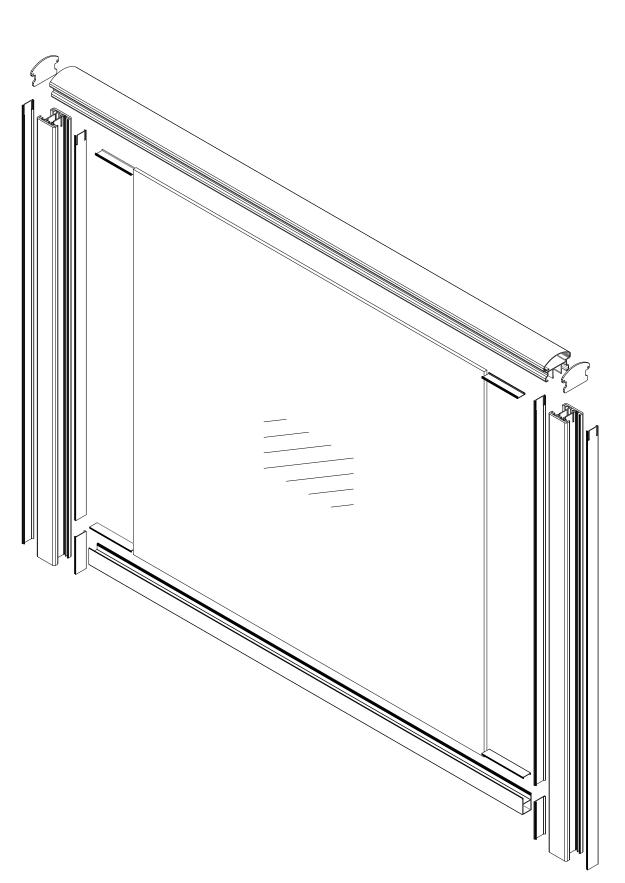

# ELEGIRA Profile Identification

DIE No.ST-S6060 | ELEGRA STANCHION

DIE No.BL-S20 | ELEGRA BALUSTER

DIE No.HR-C2725 | ELEGRA HORIZONTAL RAIL

DIE No.ST-C60 | ELEGRA | SIDE CLIF

DIE No.BL-C20 | ELEGRA COVER

DIE No.ST-C60G | ELEGRA | GLASS CLIP