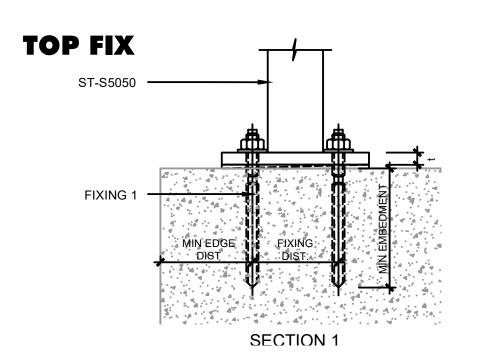

## ELEGIRA Fixing Details

PLAN

**SECTION 2** 

### **SIDE FIX**

FRONT

SECTION OVER CONCRETE

SECTION OVER TIMBER