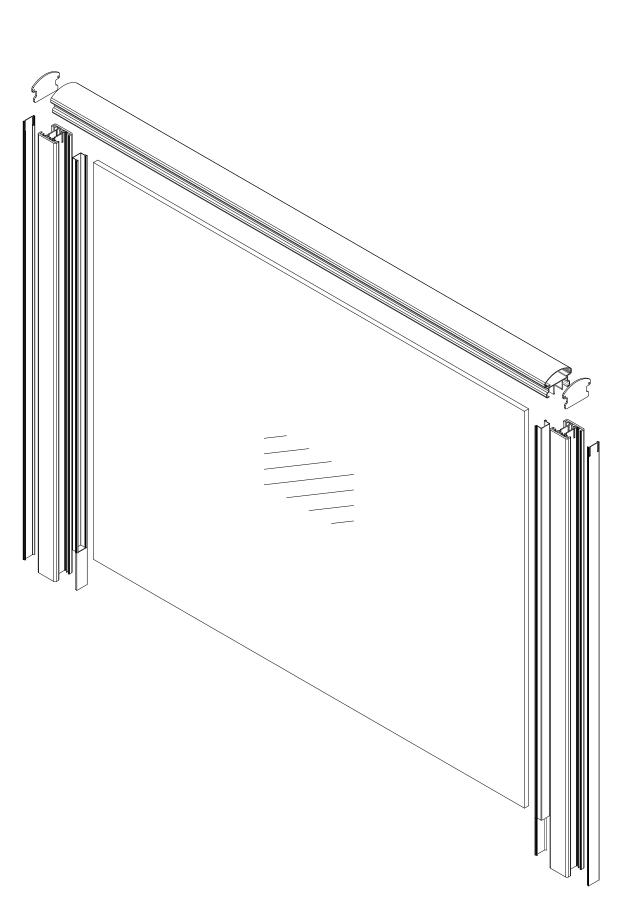

# ELEGIRA Profile Identification

DIE No.ST-S6060 | ELEGRA STANCHION

DIE No.BL-S20 | ELEGRA BALUSTER

DIE No.HR-C2725 | ELEGRA HORIZONTAL RAIL

DIE No.ST-C60 | ELEGRA | SIDE CLIF

DIE No.BL-C20 | ELEGRA COVER

DIE No.ST-C60G | ELEGRA | GLASS CLIP