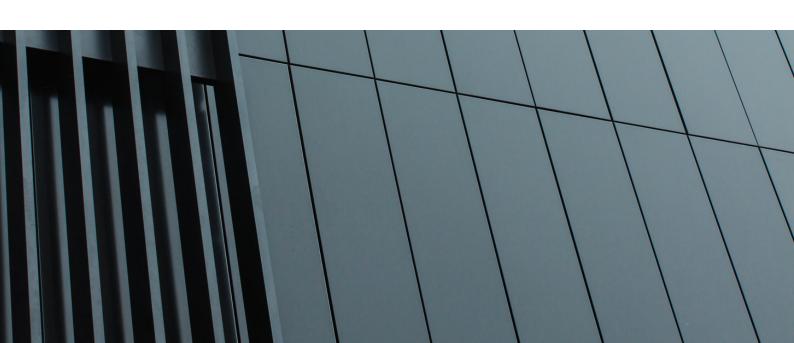

#### **Finish and Aesthetics**

Flat and matt powdercoat options, anodised-look paint finishes, sublimated woodgrains, and horizontal and vertical profile alignments achieve both classic and contemporary designs.

### Flat MATT Finish

The Flatt Matt range provides the modern, anodised, timeless look that designers appreciate. The ultra matt finish and the interaction of light on these surfaces, opens up new possibilities in aesthetics. The Flat Matt range also offers amazing durability in the harshest of environments.