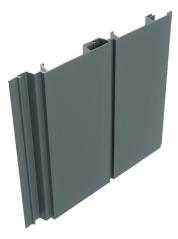

#### **Finish and Aesthetics**

Flat and matt powdercoat options, anodised-look paint finishes, sublimated woodgrains, and horizontal and vertical profile alignments achieve both classic and contemporary designs.

# PROFILES

SQUARE GROOVE - S150

SQUARE GROOVE - S220-65

V-GROOVE - V200

V-GROOVE - V136 / V150

BOARD AND BATTEN - B200

Helping designers and developers create tomorrow's buildings with the most functional, durable and beautiful architectural systems.