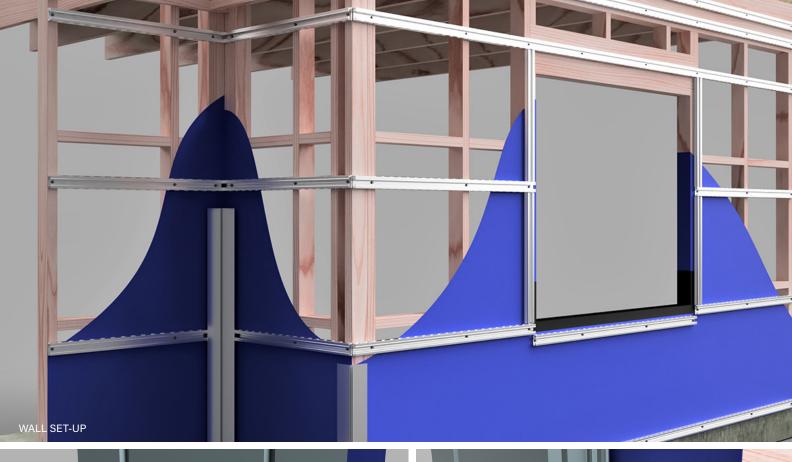

#### A fully integrated system

AliClad comes with a full assembly kit. It can interface easily with other façade systems, giving designers flexibility. Built-in tolerances, and the elimination of sealants and tapes, means AliClad provides a long-term mechanical sealed solution. The system design also gives builders the option to install the windows either before or after the cladding goes on.

#### Flashing System

AliClad's comprehensive two-piece and multifunction extruded flashing system ensures ease of installation without affecting the aesthetic finish.