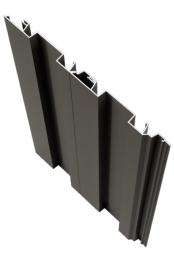

AliClad, designed by The Building Agency, is a premium aluminium weatherboard system that has had every detail and feature designed, tuned and resolved. Backed by decades of local experience and international product knowledge, AliClad offers architects, builders and developers a robust and beautifully finished product, supported on an easy-to-install fixing system engineered to perform.

# PROFILES

SQUARE GROOVE - S150

SQUARE GROOVE - S220-65

V-GROOVE - V200

V-GROOVE - V136 / V150

BOARD AND BATTEN - B200

Helping designers and developers create tomorrow's buildings with the most functional, durable and beautiful architectural systems.