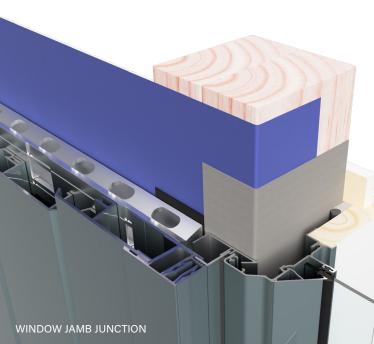

#### Weather tightness

The system has been designed in line with NZBC Acceptable Solutions. It has been tested to be compliant with E2:VM1 and NZS4284.

#### A fully integrated system

AliClad comes with a full assembly kit. It can interface easily with other façade systems, giving designers flexibility. Built-in tolerances, and the elimination of sealants and tapes, means AliClad provides a long-term mechanical sealed solution. The system design also gives builders the option to install the windows either before or after the cladding goes on.

#### **Mechanical Drainage**

With no tapes or sealants, AliClad has a true mechanical system drainage for improved weathertightness.

#### Flashing System

AliClad's comprehensive two-piece and multifunction extruded flashing system ensures ease of installation without affecting the aesthetic finish.