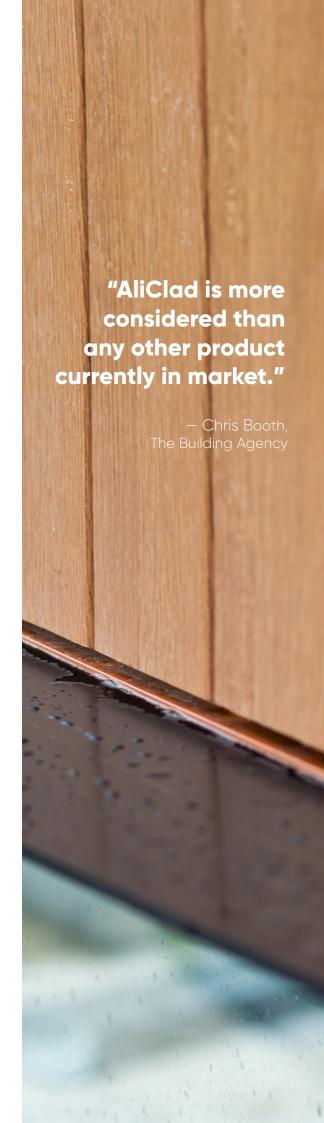

### VOOD**GRAIN** FINISH

The AliClad system offers a non-combustible and yet versatile timber finish aluminium cladding option that overcomes the drawbacks of traditional timber. Metwoods unique sublimation process reproduces images of natural woodgrain on powder coated steel & aluminium panels & extrusions.

- Lightweight
- Eco friendly
- Virtually maintenance free
- Non-warping
- Impact & scratch resistant
- Fully customisable
- Stain & fade resistant \*

AUSTRALIAN CEDAR BEECHWOOD

**BLACK BEAN** 

**GREY WALNUT** 

MAPLE

MERBAU

RATA

RICH OAK

TAWA