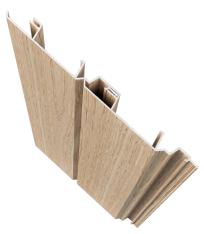

### VOOD**GRAIN** FINISH

The AliClad system offers a non-combustible and yet versatile timber finish aluminium cladding option that overcomes the drawbacks of traditional timber. Metwoods unique sublimation process reproduces images of natural woodgrain on powder coated steel & aluminium panels & extrusions.

- Lightweight
- Eco friendly
- Virtually maintenance free
- Non-warping
- Impact & scratch resistant
- Fully customisable
- Stain & fade resistant \*

AUSTRALIAN CEDAR BEECHWOOD

**BLACK BEAN** 

**GREY WALNUT** 

MAPLE

MERBAU

RATA

RICH OAK

TAWA