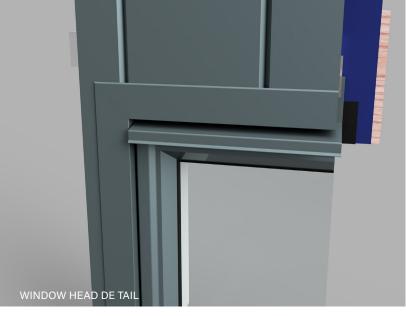

#### A fully integrated system

AliClad comes with a full assembly kit. It can interface easily with other façade systems, giving designers flexibility. Built-in tolerances, and the elimination of sealants and tapes, means AliClad provides a long-term mechanical sealed solution. The system design also gives builders the option to install the windows either before or after the cladding goes on.

#### Flashing System

AliClad's comprehensive two-piece and multifunction extruded flashing system ensures ease of installation without affecting the aesthetic finish.