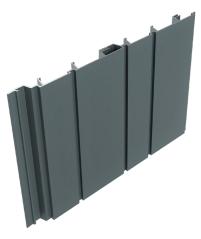

#### **Finish and Aesthetics**

Flat and matt powdercoat options, anodised-look paint finishes, sublimated woodgrains, and horizontal and vertical profile alignments achieve both classic and contemporary designs.

# PROFILES

SQUARE GROOVE - S150

SQUARE GROOVE - S220-65

V-GROOVE - V200

V-GROOVE - V136 / V150

BOARD AND BATTEN - B200

Helping designers and developers create tomorrow's buildings with the most functional, durable and beautiful architectural systems.