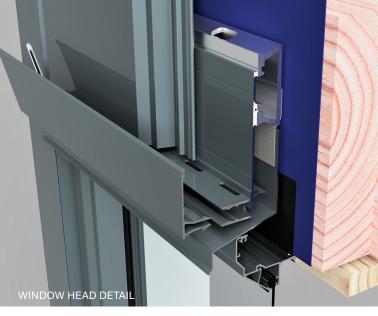

#### A fully integrated system

AliClad comes with a full assembly kit. It can interface easily with other façade systems, giving designers flexibility. Built-in tolerances, and the elimination of sealants and tapes, means AliClad provides a long-term mechanical sealed solution. The system design also gives builders the option to install the windows either before or after the cladding goes on.

#### Flashing System

AliClad's comprehensive two-piece and multifunction extruded flashing system ensures ease of installation without affecting the aesthetic finish.