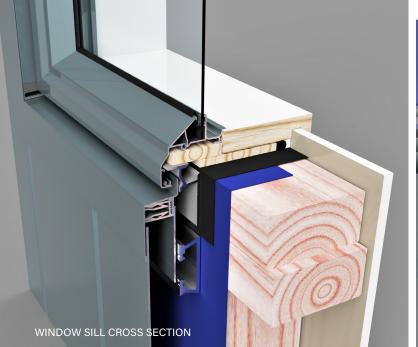

#### Weather tightness

The system has been designed in line with NZBC Acceptable Solutions. It has been tested to be compliant with E2:VM1 and NZS4284.

#### **Mechanical Drainage**

With no tapes or sealants, AliClad has a true mechanical system drainage for improved weathertightness.

#### Flashing System

AliClad's comprehensive two-piece and multifunction extruded flashing system ensures ease of installation without affecting the aesthetic finish.