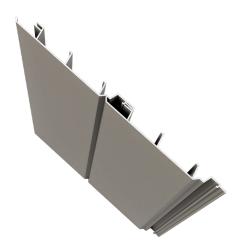

#### **Structure**

The AliClad system is designed for very high wind loadings and designed to be fixed at maximum span distances for reduced project costs.

#### A fully integrated system

AliClad comes with a full assembly kit. It can interface easily with other façade systems, giving designers flexibility. Built-in tolerances, and the elimination of sealants and tapes, means AliClad provides a long-term mechanical sealed solution. The system design also gives builders the option to install the windows either before or after the cladding goes on.

#### Flashing System

AliClad's comprehensive two-piece and multifunction extruded flashing system ensures ease of installation without affecting the aesthetic finish.